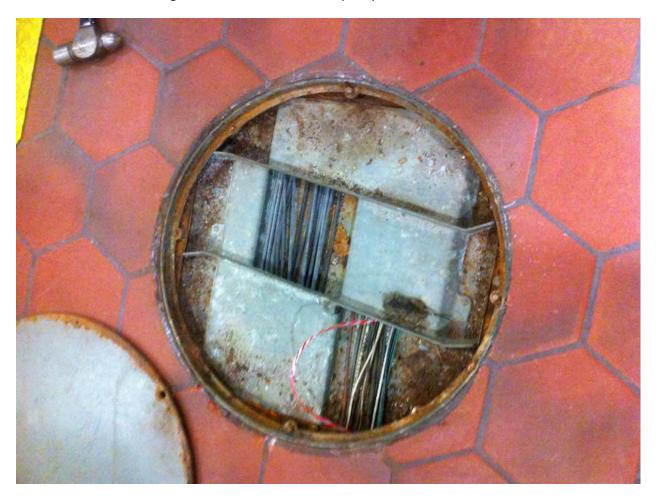

Photo #1 - Hand Hole 1 from Kiosk

Photo #2 - Hand Hole 1 in good condition and not at capacity

Photo # 3 – Hand Hole 3 under Salt Box and adjacent to elevator.

Photo #4 - Walker duct connection to AFC Panel in Room C108

| Scoping of Power Duct - Kiosk to AFC Panel                                                                               |        |                                                                                      |  |  |  |
|--------------------------------------------------------------------------------------------------------------------------|--------|--------------------------------------------------------------------------------------|--|--|--|
| Task                                                                                                                     | Yes/No | Notes                                                                                |  |  |  |
| iosk to Handhole 1 (length: 5')                                                                                          |        |                                                                                      |  |  |  |
| Was video scoping completed for the entire duct / conduit run?                                                           | Yes    | Refer to "WMATA Landover 6inch Power HH1 to Kiosk Video.avi".                        |  |  |  |
| Nas pull string installed?                                                                                               | Yes    |                                                                                      |  |  |  |
| Were there any obstructions or blockages? Provide details of type and specific location.                                 | No     |                                                                                      |  |  |  |
| s the duct / conduit at capacity? Provide additional details about the dimensions of duct / conduit and number of wires. | No     | 6" walker duct in good condition and not at capacity (< 10wires).                    |  |  |  |
| andhole 1 to Handhole 2 (length: 40')                                                                                    |        |                                                                                      |  |  |  |
| Nas video scoping completed for the entire duct / conduit run?                                                           | Yes    | Refer to "WMATA Landover 6inch Power HH1 to HH2 Video.avi".                          |  |  |  |
| Nas pull string installed?                                                                                               | Yes    |                                                                                      |  |  |  |
| Were there any obstructions or blockages? Provide details of type and specific location.                                 | No     |                                                                                      |  |  |  |
| s the duct / conduit at capacity? Provide additional details about the dimensions of duct / conduit and number of wires. | No     | 6" walker duct in good condition and not at capacity (< 10wires).                    |  |  |  |
| andhole 2 to Handhole 3 (length 5')                                                                                      |        |                                                                                      |  |  |  |
| Was video scoping completed for the entire duct / conduit run?                                                           | Yes    | Refer to "WMATA Landover 6inch Power HH3 to HH2 then to HH3 to AFC Panel Video.avi". |  |  |  |
| Nas pull string installed?                                                                                               | Yes    |                                                                                      |  |  |  |
| Were there any obstructions or blockages? Provide details of type and specific location.                                 | No     |                                                                                      |  |  |  |
| s the duct / conduit at capacity? Provide additional details about the dimensions of duct / conduit and number of wires. | No     | 6" walker duct in good condition and not at capacity (< 10wires).                    |  |  |  |
| andhole 3 to AFC Panel (length: 60')                                                                                     |        |                                                                                      |  |  |  |
| Was video scoping completed for the entire duct / conduit run?                                                           | Yes    | Refer to "WMATA Landover 6inch Power HH3 to HH2 then to HH3 to AFC Panel Video.avi". |  |  |  |
| Nas pull string installed?                                                                                               | Yes    |                                                                                      |  |  |  |
| Were there any obstructions or blockages? Provide details of type and specific location.                                 | No     | Evidence of rust and water inside duct.                                              |  |  |  |
| s the duct / conduit at capacity? Provide additional details about the dimensions of duct / conduit and number of wires. | No     | 6" walker duct; not at capacity (< 10wires).                                         |  |  |  |
|                                                                                                                          |        |                                                                                      |  |  |  |