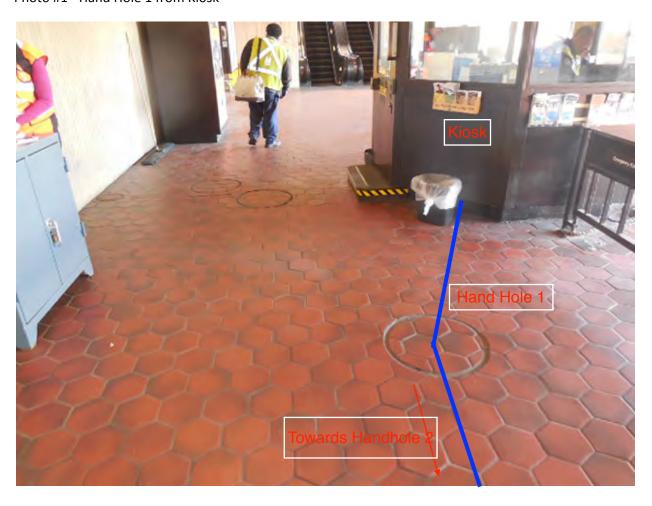

Photo #1 - Hand Hole 1 from Kiosk

Photo #2 - Hand Hole 1 in good condition and not at capacity

Photo # 3 – Hand Hole 3 under Salt Box and adjacent to elevator.

Photo #4 - Walker duct connection to AFC Panel in Room C108

| Scoping of Power Duct - Kiosk to AFC Panel                                                                               |        |                                                                                      |  |  |  |
|--------------------------------------------------------------------------------------------------------------------------|--------|--------------------------------------------------------------------------------------|--|--|--|
| Task                                                                                                                     | Yes/No | Notes                                                                                |  |  |  |
| iosk to Handhole 1 (length: 5')                                                                                          |        |                                                                                      |  |  |  |
| Was video scoping completed for the entire duct / conduit run?                                                           | Yes    | Refer to "WMATA Landover 6inch Power HH1 to Kiosk Video.avi".                        |  |  |  |
| Nas pull string installed?                                                                                               | Yes    |                                                                                      |  |  |  |
| Were there any obstructions or blockages? Provide details of type and specific location.                                 | No     |                                                                                      |  |  |  |
| s the duct / conduit at capacity? Provide additional details about the dimensions of duct / conduit and number of wires. | No     | 6" walker duct in good condition and not at capacity (< 10wires).                    |  |  |  |
| andhole 1 to Handhole 2 (length: 40')                                                                                    |        |                                                                                      |  |  |  |
| Nas video scoping completed for the entire duct / conduit run?                                                           | Yes    | Refer to "WMATA Landover 6inch Power HH1 to HH2 Video.avi".                          |  |  |  |
| Nas pull string installed?                                                                                               | Yes    |                                                                                      |  |  |  |
| Were there any obstructions or blockages? Provide details of type and specific location.                                 | No     |                                                                                      |  |  |  |
| s the duct / conduit at capacity? Provide additional details about the dimensions of duct / conduit and number of wires. | No     | 6" walker duct in good condition and not at capacity (< 10wires).                    |  |  |  |
| andhole 2 to Handhole 3 (length 5')                                                                                      |        |                                                                                      |  |  |  |
| Was video scoping completed for the entire duct / conduit run?                                                           | Yes    | Refer to "WMATA Landover 6inch Power HH3 to HH2 then to HH3 to AFC Panel Video.avi". |  |  |  |
| Nas pull string installed?                                                                                               | Yes    |                                                                                      |  |  |  |
| Were there any obstructions or blockages? Provide details of type and specific location.                                 | No     |                                                                                      |  |  |  |
| s the duct / conduit at capacity? Provide additional details about the dimensions of duct / conduit and number of wires. | No     | 6" walker duct in good condition and not at capacity (< 10wires).                    |  |  |  |
| andhole 3 to AFC Panel (length: 60')                                                                                     |        |                                                                                      |  |  |  |
| Was video scoping completed for the entire duct / conduit run?                                                           | Yes    | Refer to "WMATA Landover 6inch Power HH3 to HH2 then to HH3 to AFC Panel Video.avi". |  |  |  |
| Nas pull string installed?                                                                                               | Yes    |                                                                                      |  |  |  |
| Were there any obstructions or blockages? Provide details of type and specific location.                                 | No     | Evidence of rust and water inside duct.                                              |  |  |  |
| s the duct / conduit at capacity? Provide additional details about the dimensions of duct / conduit and number of wires. | No     | 6" walker duct; not at capacity (< 10wires).                                         |  |  |  |
|                                                                                                                          |        |                                                                                      |  |  |  |