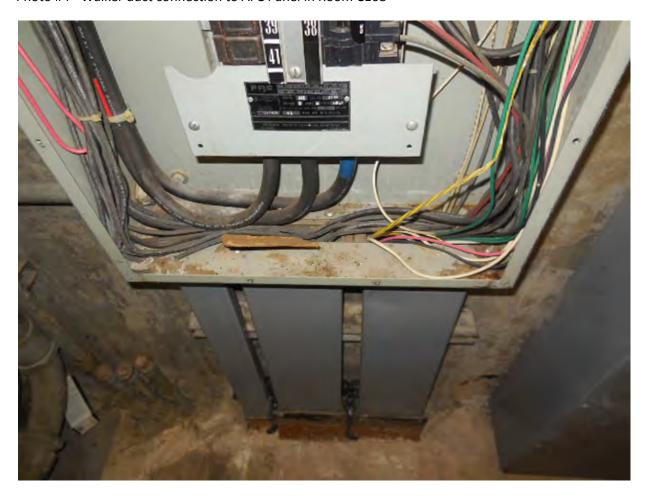

Photo #1 - Hand Hole 1 from Kiosk

Photo #2 - Hand Hole 1 in good condition and not at capacity

Photo # 3 – Hand Hole 3 under Salt Box and adjacent to elevator.

Photo #4 - Walker duct connection to AFC Panel in Room C108

| Scoping of Power Duct - Kiosk to AFC Panel                                                                               |        |                                                                                      |  |  |  |
|--------------------------------------------------------------------------------------------------------------------------|--------|--------------------------------------------------------------------------------------|--|--|--|
| Task                                                                                                                     | Yes/No | Notes                                                                                |  |  |  |
| iosk to Handhole 1 (length: 5')                                                                                          |        |                                                                                      |  |  |  |
| Was video scoping completed for the entire duct / conduit run?                                                           | Yes    | Refer to "WMATA Landover 6inch Power HH1 to Kiosk Video.avi".                        |  |  |  |
| Nas pull string installed?                                                                                               | Yes    |                                                                                      |  |  |  |
| Were there any obstructions or blockages? Provide details of type and specific location.                                 | No     |                                                                                      |  |  |  |
| s the duct / conduit at capacity? Provide additional details about the dimensions of duct / conduit and number of wires. | No     | 6" walker duct in good condition and not at capacity (< 10wires).                    |  |  |  |
| andhole 1 to Handhole 2 (length: 40')                                                                                    |        |                                                                                      |  |  |  |
| Nas video scoping completed for the entire duct / conduit run?                                                           | Yes    | Refer to "WMATA Landover 6inch Power HH1 to HH2 Video.avi".                          |  |  |  |
| Nas pull string installed?                                                                                               | Yes    |                                                                                      |  |  |  |
| Were there any obstructions or blockages? Provide details of type and specific location.                                 | No     |                                                                                      |  |  |  |
| s the duct / conduit at capacity? Provide additional details about the dimensions of duct / conduit and number of wires. | No     | 6" walker duct in good condition and not at capacity (< 10wires).                    |  |  |  |
| andhole 2 to Handhole 3 (length 5')                                                                                      |        |                                                                                      |  |  |  |
| Was video scoping completed for the entire duct / conduit run?                                                           | Yes    | Refer to "WMATA Landover 6inch Power HH3 to HH2 then to HH3 to AFC Panel Video.avi". |  |  |  |
| Nas pull string installed?                                                                                               | Yes    |                                                                                      |  |  |  |
| Were there any obstructions or blockages? Provide details of type and specific location.                                 | No     |                                                                                      |  |  |  |
| s the duct / conduit at capacity? Provide additional details about the dimensions of duct / conduit and number of wires. | No     | 6" walker duct in good condition and not at capacity (< 10wires).                    |  |  |  |
| andhole 3 to AFC Panel (length: 60')                                                                                     |        |                                                                                      |  |  |  |
| Was video scoping completed for the entire duct / conduit run?                                                           | Yes    | Refer to "WMATA Landover 6inch Power HH3 to HH2 then to HH3 to AFC Panel Video.avi". |  |  |  |
| Nas pull string installed?                                                                                               | Yes    |                                                                                      |  |  |  |
| Were there any obstructions or blockages? Provide details of type and specific location.                                 | No     | Evidence of rust and water inside duct.                                              |  |  |  |
| s the duct / conduit at capacity? Provide additional details about the dimensions of duct / conduit and number of wires. | No     | 6" walker duct; not at capacity (< 10wires).                                         |  |  |  |
|                                                                                                                          |        |                                                                                      |  |  |  |