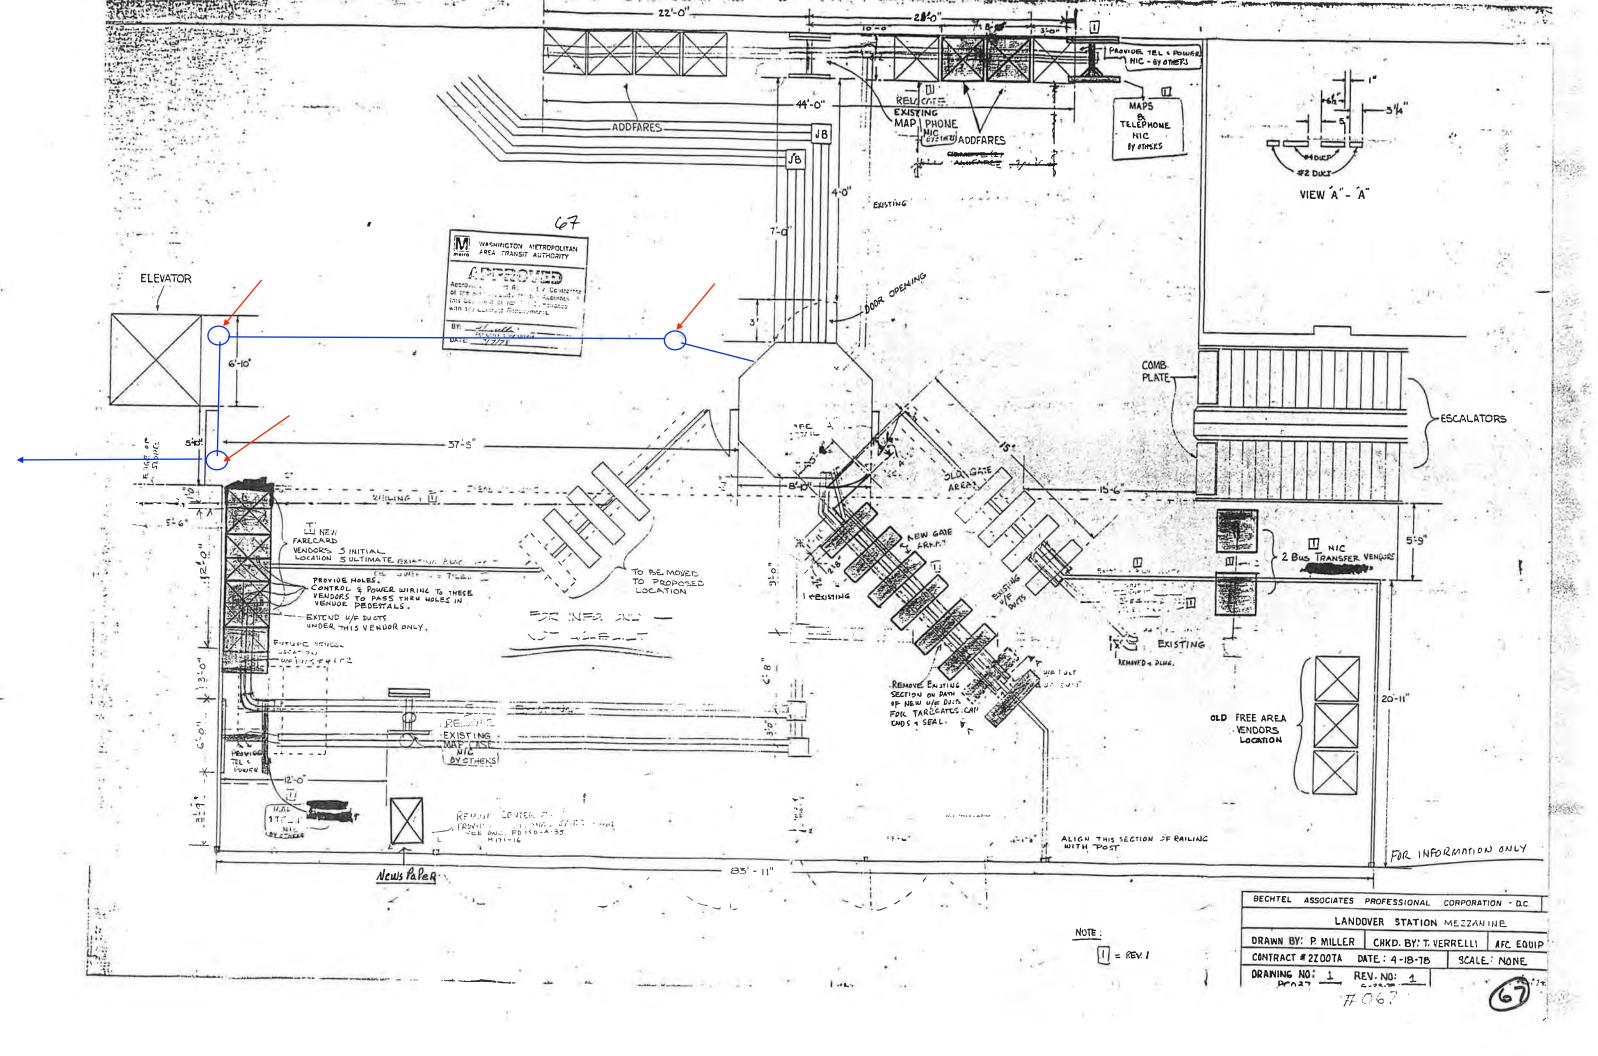

| Mezzanine Inspection Report (Scoping)                                                                  |                                                             |             |                         |                                                                                           |  |  |  |
|--------------------------------------------------------------------------------------------------------|-------------------------------------------------------------|-------------|-------------------------|-------------------------------------------------------------------------------------------|--|--|--|
| Date: 12/04/14                                                                                         | Station Name: D12 Landover                                  |             | Mezzanine #: 067        | Completed By: Mike Butler                                                                 |  |  |  |
|                                                                                                        |                                                             |             | Summary                 | •                                                                                         |  |  |  |
| power duct in upper<br>Handhole 1, Handhol                                                             |                                                             | ping and pu |                         | er faregate array. Video scoping completed for completed in the power duct between Kiosk, |  |  |  |
| Scoping of Faregate Array(s)                                                                           |                                                             |             |                         |                                                                                           |  |  |  |
|                                                                                                        | Task                                                        | Yes/No      |                         | Notes                                                                                     |  |  |  |
| Communications Duct – Upper Faregate Array (7 gates)                                                   |                                                             |             |                         |                                                                                           |  |  |  |
| Was video scoping corun?                                                                               | ompleted for the entire duct                                | Yes         | Refer to "WMATA Land    | lover 6 inch Comm. Faregate Video.avi".                                                   |  |  |  |
| Were pull strings inst array?                                                                          | alled at all faregates in the                               | Yes         |                         |                                                                                           |  |  |  |
| Were there any obstrudetails of type and sp                                                            | uctions or blockages? Provide ecific location.              | No          |                         |                                                                                           |  |  |  |
|                                                                                                        | ? Provide additional details of ducts and number of wires.  | No          | 6" walker ducts in good | condition and not at capacity (< 10wires).                                                |  |  |  |
| Communications Due                                                                                     | ct - Lower Faregate Array                                   |             |                         |                                                                                           |  |  |  |
| Was video scoping c<br>run?                                                                            | completed for the entire duct                               | N/A         |                         |                                                                                           |  |  |  |
| Were pull strings inst array?                                                                          | alled at all faregates in the                               | N/A         |                         |                                                                                           |  |  |  |
| Were there any obstrudetails of type and sp                                                            | uctions or blockages? Provide ecific location.              | N/A         |                         |                                                                                           |  |  |  |
| about the dimensions                                                                                   | /? Provide additional details of ducts and number of wires. | N/A         |                         |                                                                                           |  |  |  |
|                                                                                                        | aregate Array (7 gates)                                     |             |                         |                                                                                           |  |  |  |
| Was video scoping c run?                                                                               | completed for the entire duct                               | Yes         | Refer to "WMATA Land    | lover 6 inch Power Faregate Video.avi".                                                   |  |  |  |
| Were there any obstrudetails of type and sp                                                            | uctions or blockages? Provide ecific location.              | No          |                         |                                                                                           |  |  |  |
| Is the duct at capacity? Provide additional details about the dimensions of ducts and number of wires. |                                                             | No          | 6" walker ducts in good | condition and not at capacity (< 10wires).                                                |  |  |  |
| Power Duct - Lower F                                                                                   | aregate Array                                               |             |                         |                                                                                           |  |  |  |
| Was video scoping completed for the entire duct run?                                                   |                                                             | N/A         |                         |                                                                                           |  |  |  |
| Were there any obstru<br>details of type and sp                                                        | uctions or blockages? Provide ecific location.              | N/A         |                         |                                                                                           |  |  |  |
| Is the duct at capacity? Provide additional details about the dimensions of ducts and number of wires. |                                                             | N/A         |                         |                                                                                           |  |  |  |

| Scoping of Power Duct - Kiosk to AFC Panel                                                                               |        |                                                                                      |  |  |  |
|--------------------------------------------------------------------------------------------------------------------------|--------|--------------------------------------------------------------------------------------|--|--|--|
| Task                                                                                                                     | Yes/No | Notes                                                                                |  |  |  |
| iosk to Handhole 1 (length: 5')                                                                                          |        |                                                                                      |  |  |  |
| Was video scoping completed for the entire duct / conduit run?                                                           | Yes    | Refer to "WMATA Landover 6inch Power HH1 to Kiosk Video.avi".                        |  |  |  |
| Nas pull string installed?                                                                                               | Yes    |                                                                                      |  |  |  |
| Were there any obstructions or blockages? Provide details of type and specific location.                                 | No     |                                                                                      |  |  |  |
| s the duct / conduit at capacity? Provide additional details about the dimensions of duct / conduit and number of wires. | No     | 6" walker duct in good condition and not at capacity (< 10wires).                    |  |  |  |
| andhole 1 to Handhole 2 (length: 40')                                                                                    |        |                                                                                      |  |  |  |
| Nas video scoping completed for the entire duct / conduit run?                                                           | Yes    | Refer to "WMATA Landover 6inch Power HH1 to HH2 Video.avi".                          |  |  |  |
| Nas pull string installed?                                                                                               | Yes    |                                                                                      |  |  |  |
| Were there any obstructions or blockages? Provide details of type and specific location.                                 | No     |                                                                                      |  |  |  |
| s the duct / conduit at capacity? Provide additional details about the dimensions of duct / conduit and number of wires. | No     | 6" walker duct in good condition and not at capacity (< 10wires).                    |  |  |  |
| andhole 2 to Handhole 3 (length 5')                                                                                      |        |                                                                                      |  |  |  |
| Was video scoping completed for the entire duct / conduit run?                                                           | Yes    | Refer to "WMATA Landover 6inch Power HH3 to HH2 then to HH3 to AFC Panel Video.avi". |  |  |  |
| Nas pull string installed?                                                                                               | Yes    |                                                                                      |  |  |  |
| Were there any obstructions or blockages? Provide details of type and specific location.                                 | No     |                                                                                      |  |  |  |
| s the duct / conduit at capacity? Provide additional details about the dimensions of duct / conduit and number of wires. | No     | 6" walker duct in good condition and not at capacity (< 10wires).                    |  |  |  |
| andhole 3 to AFC Panel (length: 60')                                                                                     |        |                                                                                      |  |  |  |
| Was video scoping completed for the entire duct / conduit run?                                                           | Yes    | Refer to "WMATA Landover 6inch Power HH3 to HH2 then to HH3 to AFC Panel Video.avi". |  |  |  |
| Nas pull string installed?                                                                                               | Yes    |                                                                                      |  |  |  |
| Were there any obstructions or blockages? Provide details of type and specific location.                                 | No     | Evidence of rust and water inside duct.                                              |  |  |  |
| s the duct / conduit at capacity? Provide additional details about the dimensions of duct / conduit and number of wires. | No     | 6" walker duct; not at capacity (< 10wires).                                         |  |  |  |
|                                                                                                                          |        |                                                                                      |  |  |  |

Handhole 3 is hidden beneath Salt Box, but is easily accessible upon removal of salt bags and box.

| Sign Off   |                    |            |  |  |  |
|------------|--------------------|------------|--|--|--|
|            | GFP Representative | WMATA PRGM |  |  |  |
| Name:      | Mike Butler        |            |  |  |  |
| Signature: | M.Zur-             |            |  |  |  |
| Date:      | 12/04/14           |            |  |  |  |