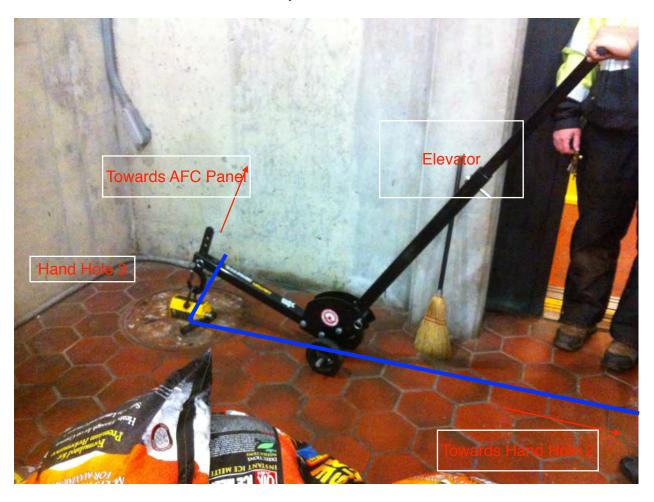

Photo #1 - Hand Hole 1 from Kiosk

Photo #2 - Hand Hole 1 in good condition and not at capacity

Photo # 3 – Hand Hole 3 under Salt Box and adjacent to elevator.

Photo #4 - Walker duct connection to AFC Panel in Room C108

Handhole 3 is hidden beneath Salt Box, but is easily accessible upon removal of salt bags and box.

| Sign Off   |                    |            |  |  |  |
|------------|--------------------|------------|--|--|--|
|            | GFP Representative | WMATA PRGM |  |  |  |
| Name:      | Mike Butler        |            |  |  |  |
| Signature: | M.Zur-             |            |  |  |  |
| Date:      | 12/04/14           |            |  |  |  |